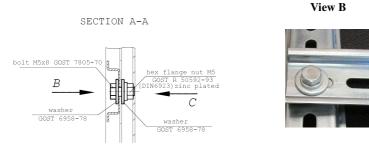

### **3 OPERATION INSTRUCTIONS**

The figures below show how to assemble and install the rails.

3.1 Mount the rails at four points A-A using the bolts, nuts, and washers provided.

- \* reference dimensions
- \*\* the size is defined at the place of installation

Figure 1.

View C

3.2 Attach the rails to the door at four places D-D.

SECTION D-D

Figure 2.

3.3 An example of equipment arrangement on the door of a ShPS-12 or ShPS-24.

Figure 3.