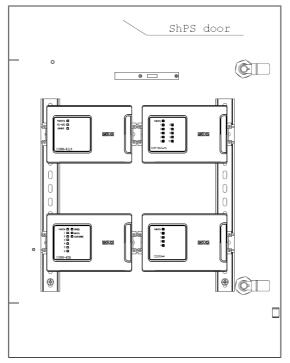

Figure 1.

View C

3.2 Attach the rails to the door at four places D-D.

SECTION D-D

Figure 2.

3.3 An example of equipment arrangement on the door of a ShPS-12 or ShPS-24.

Figure 3.