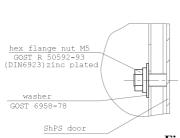

Figure 1.

View C

3.2 Attach the rails to the door at four places D-D.

SECTION D-D

Figure 2.

3.3 An example of equipment arrangement on the door of a ShPS-12 or ShPS-24.

Figure 3.