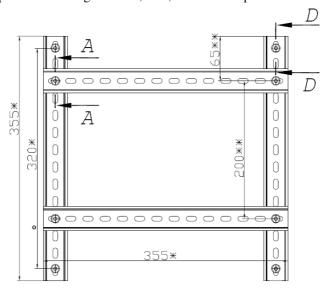

### **3 OPERATION INSTRUCTIONS**

The figures below show how to assemble and install the rails.

3.1 Mount the rails at four points A-A using the bolts, nuts, and washers provided.

- \* reference dimensions
- \*\* the size is defined at the place of installation

Figure 1.

View C

3.2 Attach the rails to the door at four places D-D.

SECTION D-D

Figure 2.

3.3 An example of equipment arrangement on the door of a ShPS-12 or ShPS-24.

Figure 3.