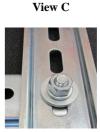

#### **3 OPERATION INSTRUCTIONS**

The figures below show how to assemble and install the rails.

3.1 Mount the rails at four points A-A using the bolts, nuts, and washers provided.

- \* reference dimensions
- \*\* the size is defined at the place of installation

Figure 1.

View B

#### 3.2 Attach the rails to the door at four places D-D.

Figure 2.

3.3 An example of equipment arrangement on the door of an ShPS-12 or ShPS-24.

Figure 3.