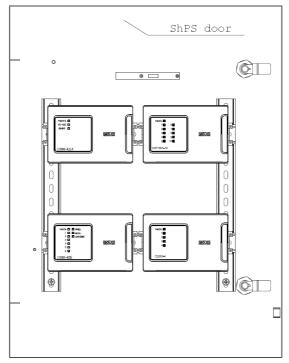

#### 3.2 Attach the rails to the door at four places D-D.

Figure 2.

3.3 An example of equipment arrangement on the door of an ShPS-12 or ShPS-24.

Figure 3.