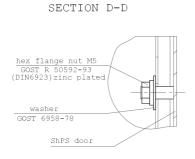

#### **3 OPERATION INSTRUCTIONS**

The figures below show how to assemble and install the rails.

3.1 Mount the rails at four points A-A using the bolts, nuts, and washers provided.

- \* reference dimensions
- \*\* the size is defined at the place of installation

#### 3.2 Attach the rails to the door at four places D-D.

Figure 2.

3.3 An example of equipment arrangement on the door of an ShPS-12 or ShPS-24.

Figure 3.