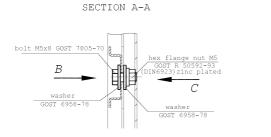

#### **3 OPERATION INSTRUCTIONS**

The figures below show how to assemble and install the rails.

3.1 Mount the rails at four points A-A using the bolts, nuts, and washers provided.

- \* reference dimensions
- \*\* the size is defined at the place of installation

Figure 1.

View B