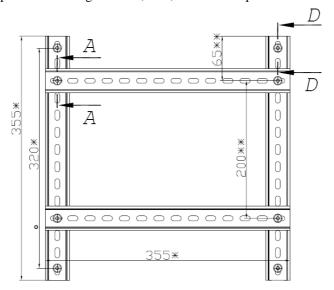

#### **3 OPERATION INSTRUCTIONS**

The figures below show how to assemble and install the rails.

3.1 Mount the rails at four points A-A using the bolts, nuts, and washers provided.

- \* reference dimensions
- \*\* the size is defined at the place of installation

Figure 1.

View B

#### 3.2 Attach the rails to the door at four places D-D.

Figure 2.

3.3 An example of equipment arrangement on the door of an ShPS-12 or ShPS-24.

Figure 3.