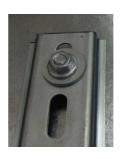

#### **3 OPERATION INSTRUCTIONS**

The figures below show how to assemble and install the rails.

3.1 Mount the rails at four points A-A using the bolts, nuts, and washers provided.

- \* reference dimensions
- \*\* the size is defined at the place of installation

#### 3.2 Attach the rails to the door at four places D-D.

Figure 2.

3.3 An example of equipment arrangement on the door of an ShPS-12 or ShPS-24.

Figure 3.